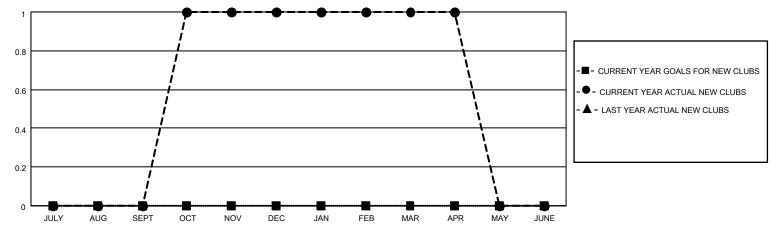

## GOALS AND ACTUAL NEW CLUBS CUMULATIVE

## MONTHLY MEMBERSHIP PROGRESS REPORT

LOCATION NEVADA District 46 Results as of: 4/30/2021

| Clubs         |               |             |               | Members               |                        |                         |                                                    |  |
|---------------|---------------|-------------|---------------|-----------------------|------------------------|-------------------------|----------------------------------------------------|--|
|               | RESULTS FOR   | R 2020-2021 |               | RESULTS FOR 2020-2021 |                        |                         |                                                    |  |
| QUARTER       | NEW CLUB GOAL | NEW CLUBS   | DROPPED CLUBS | QUARTER MEM           | BER GROWTH NET<br>GOAL | MEMBER GROWTH<br>ACTUAL | DROPPED<br>MEMBERS ACTUAL<br>(including transfers) |  |
| JULY/AUG/SEPT | 0             | 0           | 0             | JULY/AUG/SEPT         | 0                      | 27                      | 61                                                 |  |
| OCT/NOV/DEC   | 0             | 1           | 1             | OCT/NOV/DEC           | 0                      | 66                      | 39                                                 |  |
| JAN/FEB/MAR   | 0             | 0           | 0             | JAN/FEB/MAR           | 0                      | 35                      | 26                                                 |  |
| APR/MAY/JUNE  | 0             | 0           | 0             | APR/MAY/JUNE          | 0                      | 6                       | 5                                                  |  |