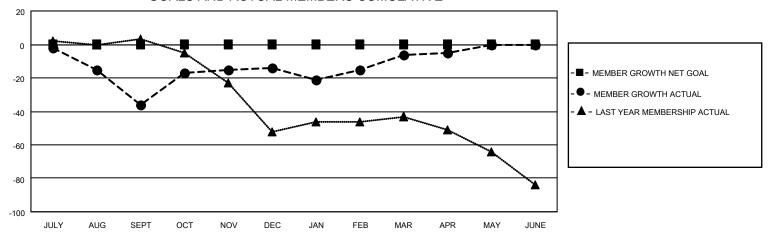

## GOALS AND ACTUAL MEMBERS CUMULATIVE

| DROPPED CLUBS: 1 |     | 18 CLUBS OF 43 ADDED 1 OR MORE | GENDER DISTRIBUTION             |              |     |
|------------------|-----|--------------------------------|---------------------------------|--------------|-----|
|                  |     | NEW MEMBERS                    | MALE                            | 558 (57.06%) |     |
|                  |     |                                | FEMALE                          | 420 (42.94%) |     |
| DROPPED MEMBERS  |     |                                |                                 |              |     |
| DECEASED         | 20  | CLICK HERE FOR CUMULATIVE      | TOTAL FAMILY UNIT MEMBERS       |              | 183 |
| CLUB CANCELLED   | 0   | MEMBERSHIP DATA                |                                 |              |     |
| OTHER            | 111 |                                | FAMILY MEMBERS PAYING HALF DUES |              | 100 |
| TOTAL            | 131 |                                |                                 |              |     |

## MONTHLY MEMBERSHIP PROGRESS REPORT

LOCATION NEVADA District 46 Results as of: 4/30/2021

| Clubs         |               |             |               | Members               |                        |                         |                                                    |  |
|---------------|---------------|-------------|---------------|-----------------------|------------------------|-------------------------|----------------------------------------------------|--|
|               | RESULTS FOR   | R 2020-2021 |               | RESULTS FOR 2020-2021 |                        |                         |                                                    |  |
| QUARTER       | NEW CLUB GOAL | NEW CLUBS   | DROPPED CLUBS | QUARTER MEM           | BER GROWTH NET<br>GOAL | MEMBER GROWTH<br>ACTUAL | DROPPED<br>MEMBERS ACTUAL<br>(including transfers) |  |
| JULY/AUG/SEPT | 0             | 0           | 0             | JULY/AUG/SEPT         | 0                      | 27                      | 61                                                 |  |
| OCT/NOV/DEC   | 0             | 1           | 1             | OCT/NOV/DEC           | 0                      | 66                      | 39                                                 |  |
| JAN/FEB/MAR   | 0             | 0           | 0             | JAN/FEB/MAR           | 0                      | 35                      | 26                                                 |  |
| APR/MAY/JUNE  | 0             | 0           | 0             | APR/MAY/JUNE          | 0                      | 6                       | 5                                                  |  |